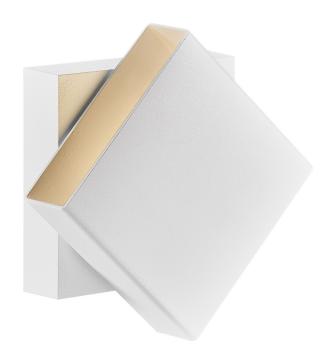

## Lightsource info (pr. lightsource)

Lumen: 800 Lumen/Watt: 61,538 Lifetime: 30000 On/Off: 15000

Colour temperature: 2700K

RA: 80

Beam angle: 120° Dimmable: Yes

Energy class A

Imagine a lamp that can be turned freely after installation, creating beautiful effects with light and shades and makes the lamp an illuminating piece of art on the wall. This is exactly what designer, Henrik Bønnelycke, has created. Turn is both playful and sculptural, as the magnetic shade can be rotated 36°, making it possible to illuminate exactly what you want. Turn oozes of Nordic minimalism as it combines modern design and functionality in the most beautiful way. The lamp is resistant to wind and water, and therefore it can be used both outdoors and indoors at the bathroom.